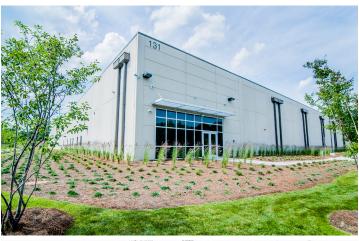

### 👺 Available Powered Shell

- 43,000 SF/6 MW of powered data center shell
- Powered data center designed to be expanded up to 64,000 SF