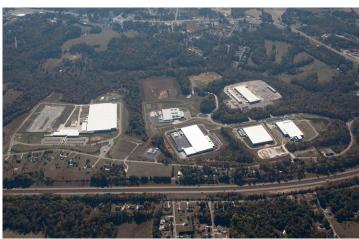

#### Campus

- 300-acre enterprise data center park
- Four existing data center operations

### **Build-to-Suit Opportunities**

- Complete user-controlled build-to-suit
- program delivers "shell" or "turnkey"
- Data centers per user design specs
- Three pad-sites totaling over 50 acres providing 150+ MWs of available power