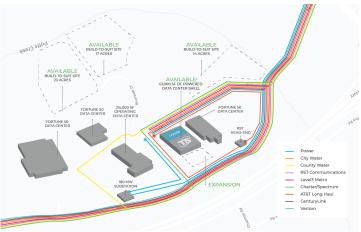

#### Campus

- 300-acre enterprise data center park
- Four existing data center operations

### **Build-to-Suit Opportunities**

- Complete user-controlled build-to-suit
- program delivers "shell" or "turnkey"
- Data centers per user design specs
- Three pad-sites totaling over 50 acres providing 150+ MWs of available power

### 👺 Available Powered Shell

- 43,000 SF/6 MW of powered data center shell
- Powered data center designed to be expanded up to 64,000 SF

## **Power**

- On-site 180 MW substation from Duke Energy with sub-\$0.05/kWh electric utility costs (all-in charge)
- Dual 100kV transmission line provides diversity and redundancy at the transmission level

### Connectivity

Superior fiber connectivity with multiple providers: Level 3, Charter/Spectrum, AT&T (long-haul), Verizon, CenturyLink, RST Communications, Conterra Networks